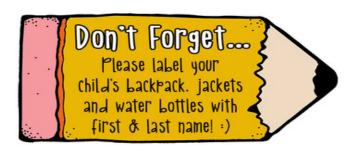

### READ ALL ABOUT IT !

Also label lunch boxes, any school supplies you don't want to get lost.

If it has a name – we can get it back to the owner!!

Parents – Don't Forget to send in a note if your child's dismissal is going to change for a specific day. Or call the office BEFORE 2:00 to change a current dismissal. Also, if your student is going to Kidstop, the office does need a note to be aware of that dismissal. Thank you!