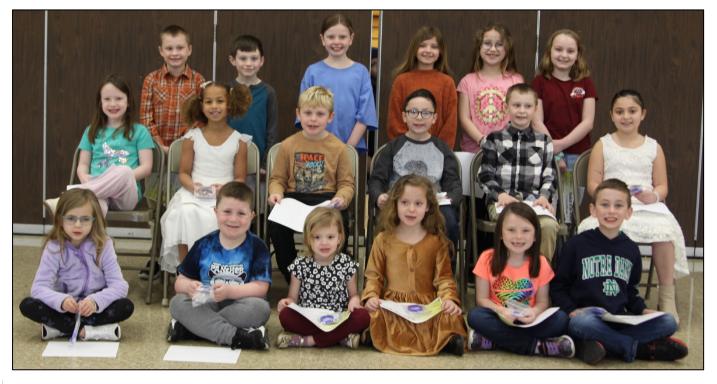

### MARCH STUDENTS OF THE MONTH!

Congratulations to our March Students of the Month! Each classroom teacher selected a student who exhibits the qualities and characteristics that are a good example to others. Each student received a PLE Student of the Month wrist band, a certificate and a special treat from PTO. Pictured: