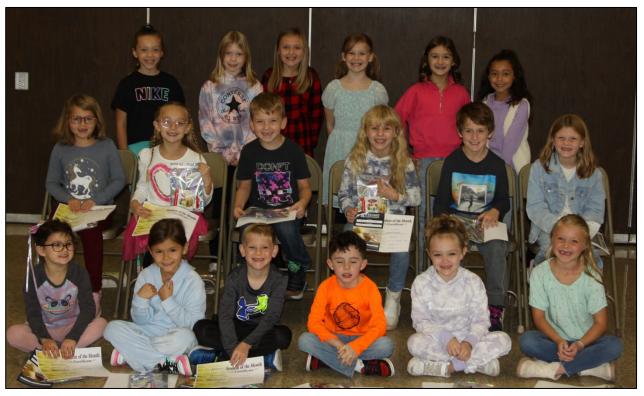

### NOVEMBER STUDENTS OF THE MONTH!

Congratulations to our November Students of the Month! Each classroom teacher selected a student who exhibits the qualities and characteristics that are a good example to others. Each student received a PLE Student of the Month wrist band, a certificate and a treat from PTO. Pictured: